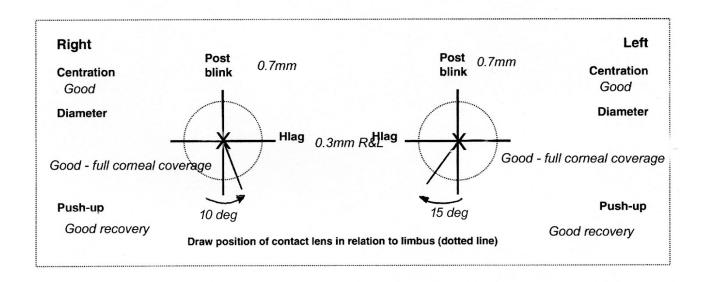

Scenario 19 Contact lens fit

Contact lenses Coopervision MyDay toric

RE 8.60/14.50 -2.00/-1.75x180 6/9 N5 just LE 8.60/14.50 -1.75/-1.75x180 6/9- N6

Over refraction plano R & L