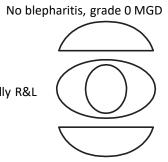

## External examination

No blepharitis, grade 0 MGD

Grade 0.5 limbal hyperaemia nasally R&L

No corneal staining R or L

tBUT 16 seconds R&L